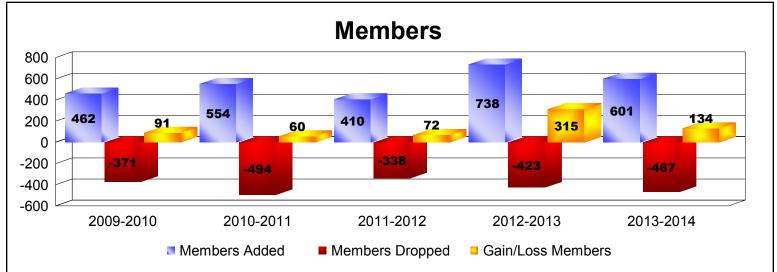

District 324A4 As of June 2014 Cumulative

| Year      | New<br>Clubs | Dropped<br>Clubs | Gain/<br>Loss<br>Clubs | New<br>Members | Charter<br>Members | Reinstate<br>Members | Transfer<br>Members | Total<br>Member<br>Added | Total<br>Members<br>Dropped | Gain/<br>Loss<br>Members |
|-----------|--------------|------------------|------------------------|----------------|--------------------|----------------------|---------------------|--------------------------|-----------------------------|--------------------------|
| 2009-2010 | 8            | -7               | 1                      | 277            | 177                | 6                    | 2                   | 462                      | -371                        | 91                       |
| 2010-2011 | 6            | -9               | -3                     | 386            | 139                | 27                   | 2                   | 554                      | -494                        | 60                       |
| 2011-2012 | 4            | -3               | 1                      | 198            | 125                | 66                   | 21                  | 410                      | -338                        | 72                       |
| 2012-2013 | 11           | -7               | 4                      | 482            | 232                | 21                   | 3                   | 738                      | -423                        | 315                      |
| 2013-2014 | 10           | -4               | 6                      | 328            | 250                | 22                   | 1                   | 601                      | -467                        | 134                      |
| Average   | 8            | -6               | 2                      | 334            | 185                | 28                   | 6                   | 553                      | -419                        | 134                      |