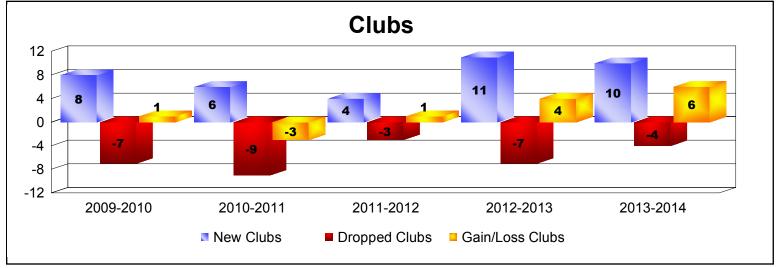

District 324A4 As of June 2014 Cumulative

| Year      | New<br>Clubs | Dropped<br>Clubs | Gain/<br>Loss<br>Clubs | New<br>Members | Charter<br>Members | Reinstate<br>Members | Transfer<br>Members | Total<br>Member<br>Added | Total<br>Members<br>Dropped | Gain/<br>Loss<br>Members |
|-----------|--------------|------------------|------------------------|----------------|--------------------|----------------------|---------------------|--------------------------|-----------------------------|--------------------------|
| 2009-2010 | 8            | -7               | 1                      | 277            | 177                | 6                    | 2                   | 462                      | -371                        | 91                       |
| 2010-2011 | 6            | -9               | -3                     | 386            | 139                | 27                   | 2                   | 554                      | -494                        | 60                       |
| 2011-2012 | 4            | -3               | 1                      | 198            | 125                | 66                   | 21                  | 410                      | -338                        | 72                       |
| 2012-2013 | 11           | -7               | 4                      | 482            | 232                | 21                   | 3                   | 738                      | -423                        | 315                      |
| 2013-2014 | 10           | -4               | 6                      | 328            | 250                | 22                   | 1                   | 601                      | -467                        | 134                      |
| Average   | 8            | -6               | 2                      | 334            | 185                | 28                   | 6                   | 553                      | -419                        | 134                      |